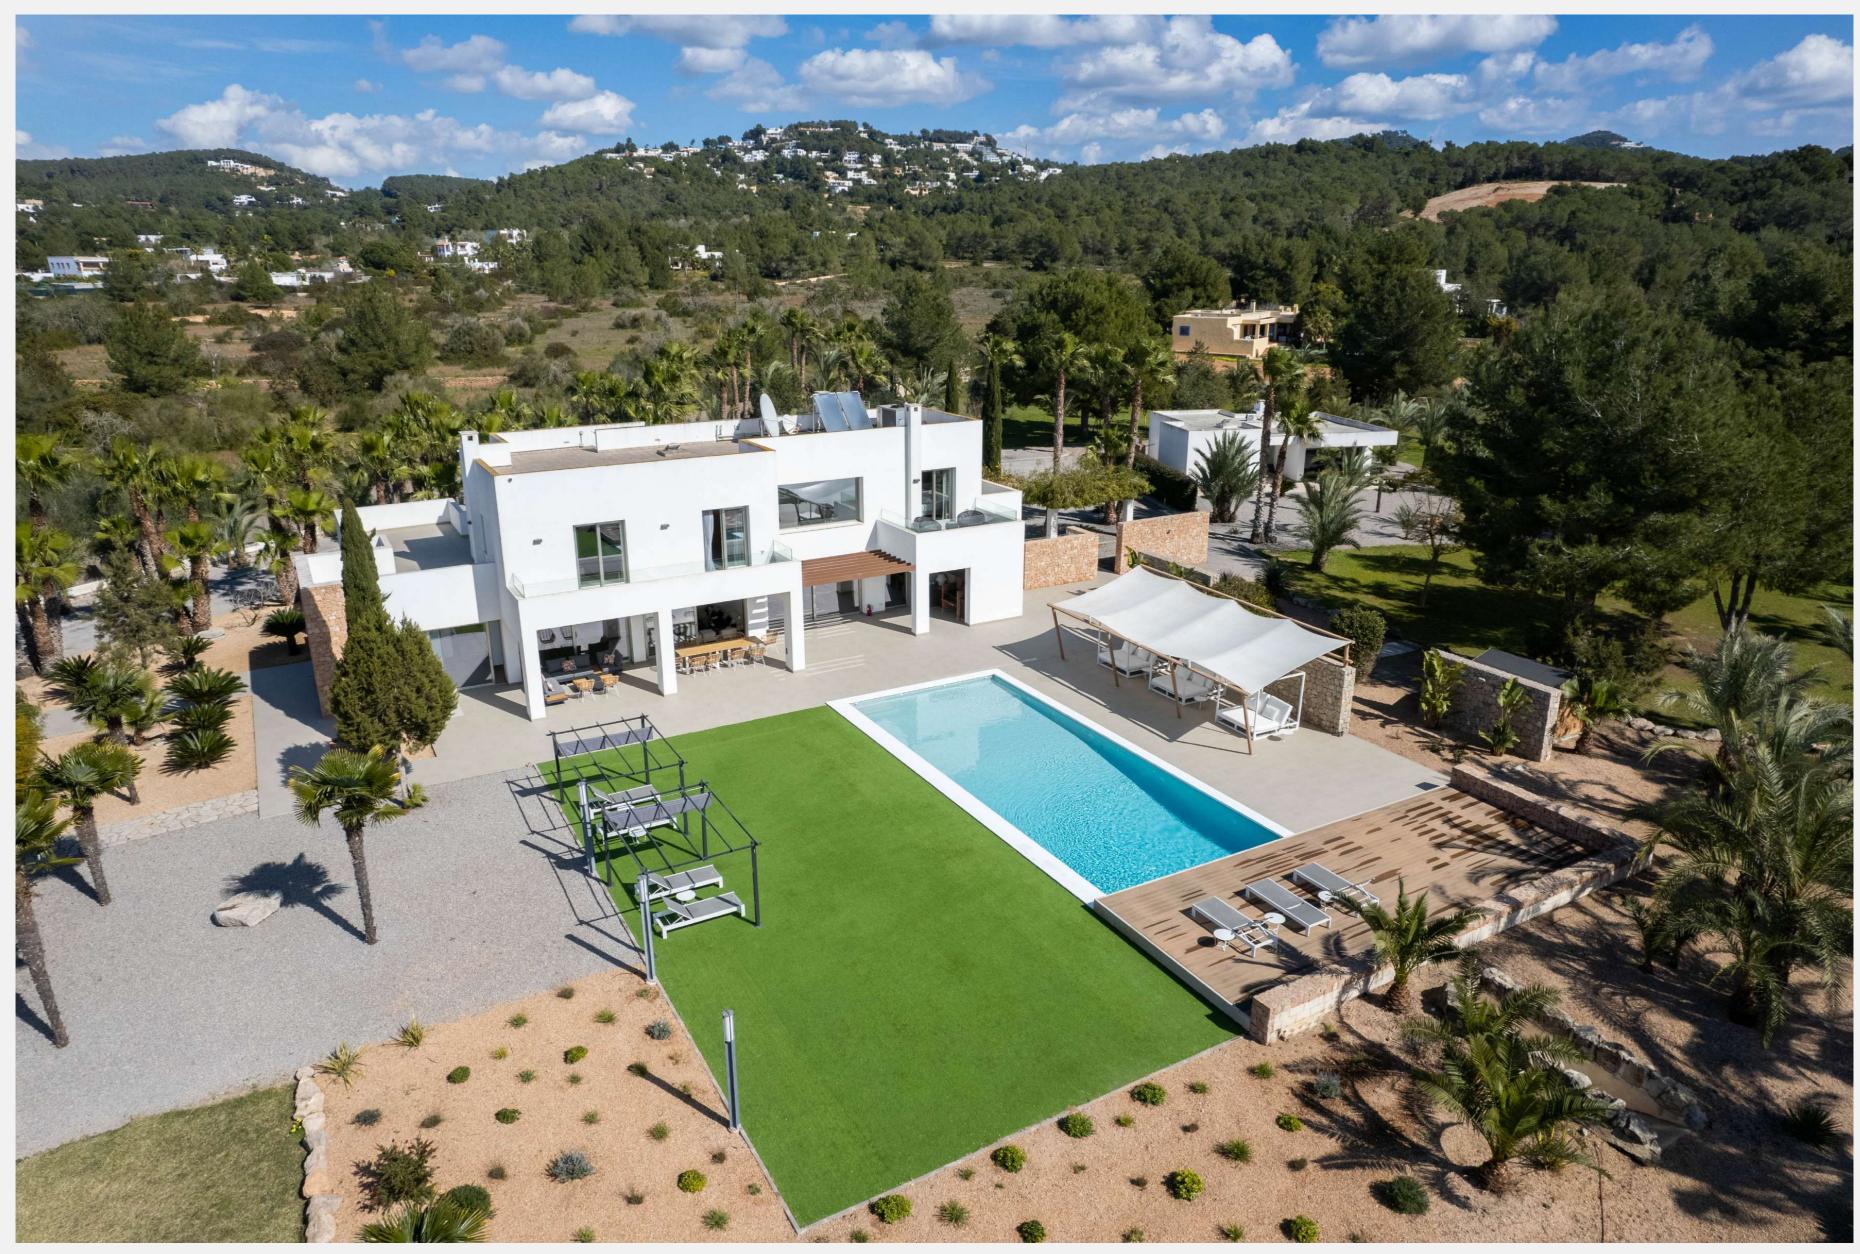

#### VILLA CAN SINATRA

Villa Can Sinatra is located in a residential and quiet area close to Jesus village, perfectly close situated to the center of Ibiza town and a short drive to the beautiful Talamanca beach. The villa is surrounded by 17000 square meters with swimming pool, guest house, BBQ, gym and mini Club among others.

#### VILLA CAN SINATRA

Villa Can Sinatra is located in a residential and quiet area close to Jesus village, perfectly close situated to the center of Ibiza town and a short drive to the beautiful Talamanca beach.

This exclusive villa is surrounded by 17000 square meters of garden with swimming pool, a guest house, BBQ, gym and mini Club among others.

#### EXTERIORS

Can Sinatra offers outdoor parking, swimming pool with sun terrace, outdoor/indoor dinning area and BBQ.