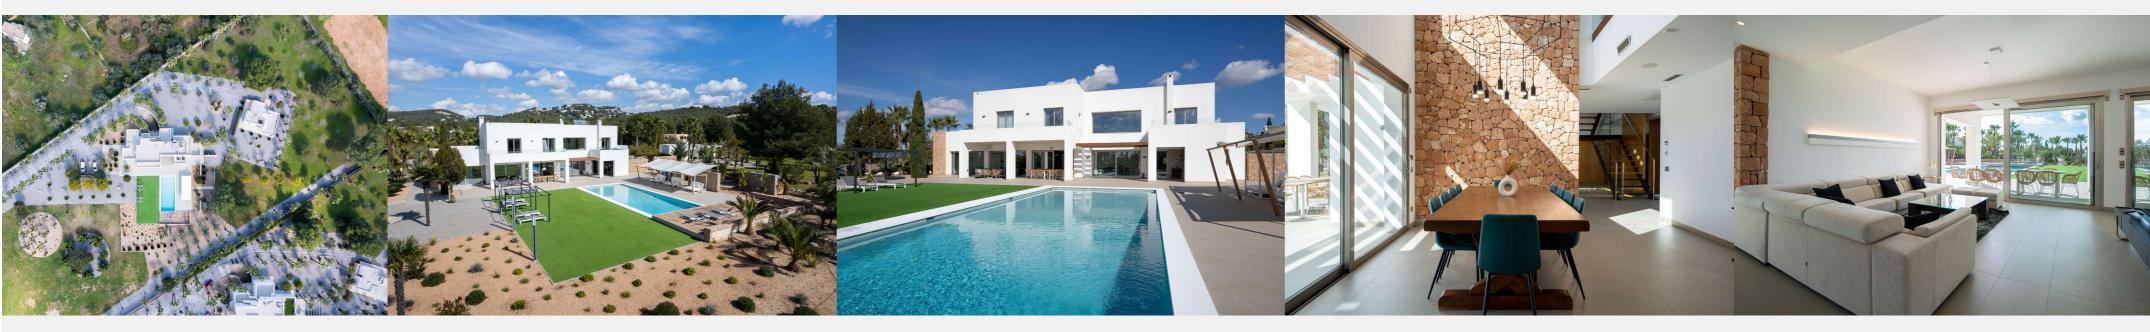

#### VILLA CAN SINATRA

Villa Can Sinatra is located in a residential and quiet area close to Jesus village, perfectly close situated to the center of Ibiza town and a short drive to the beautiful Talamanca beach. The villa is surrounded by 17000 square meters with swimming pool, guest house, BBQ, gym and mini Club among others.

This exclusive villa is surrounded by 17000 square meters of garden with swimming pool, a guest house, BBQ, gym and mini Club among others.

#### INTERIORS

Can Sinatra allows 14 guests. The main building presents 5 comfortable rooms. However in the adjacent privately accessed apartment there is a modern living room, a fully equipped kitchen and two bedrooms with bathrooms. The villa is in immaculate condition with modern furnishings and minimalist, tasteful decor throughout with neutral tones creating an air of sophistication.

#### EXTERIORS

Can Sinatra offers outdoor parking, swimming pool with sun terrace, outdoor/indoor dinning area and BBQ.