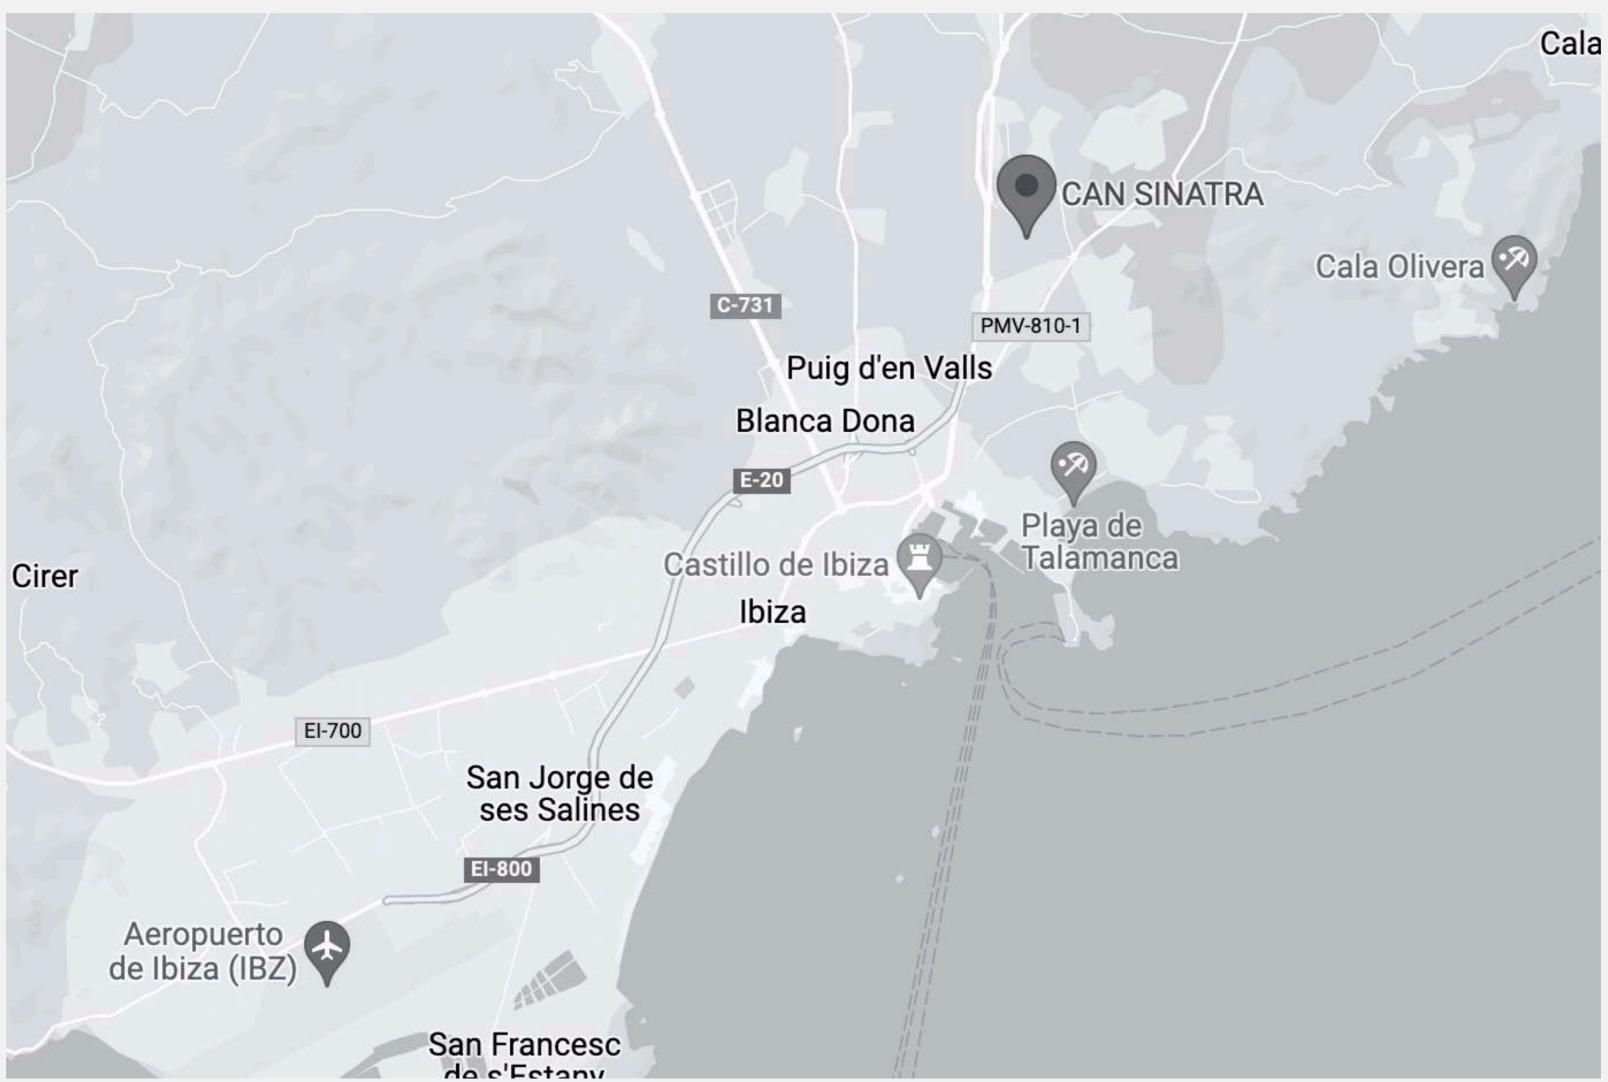

#### VILLA CAN SINATRA LOCATION

FROM IBIZA AIRPORT\_11KM DISTANCE / IBIZA CENTER\_5KM DISTANCE