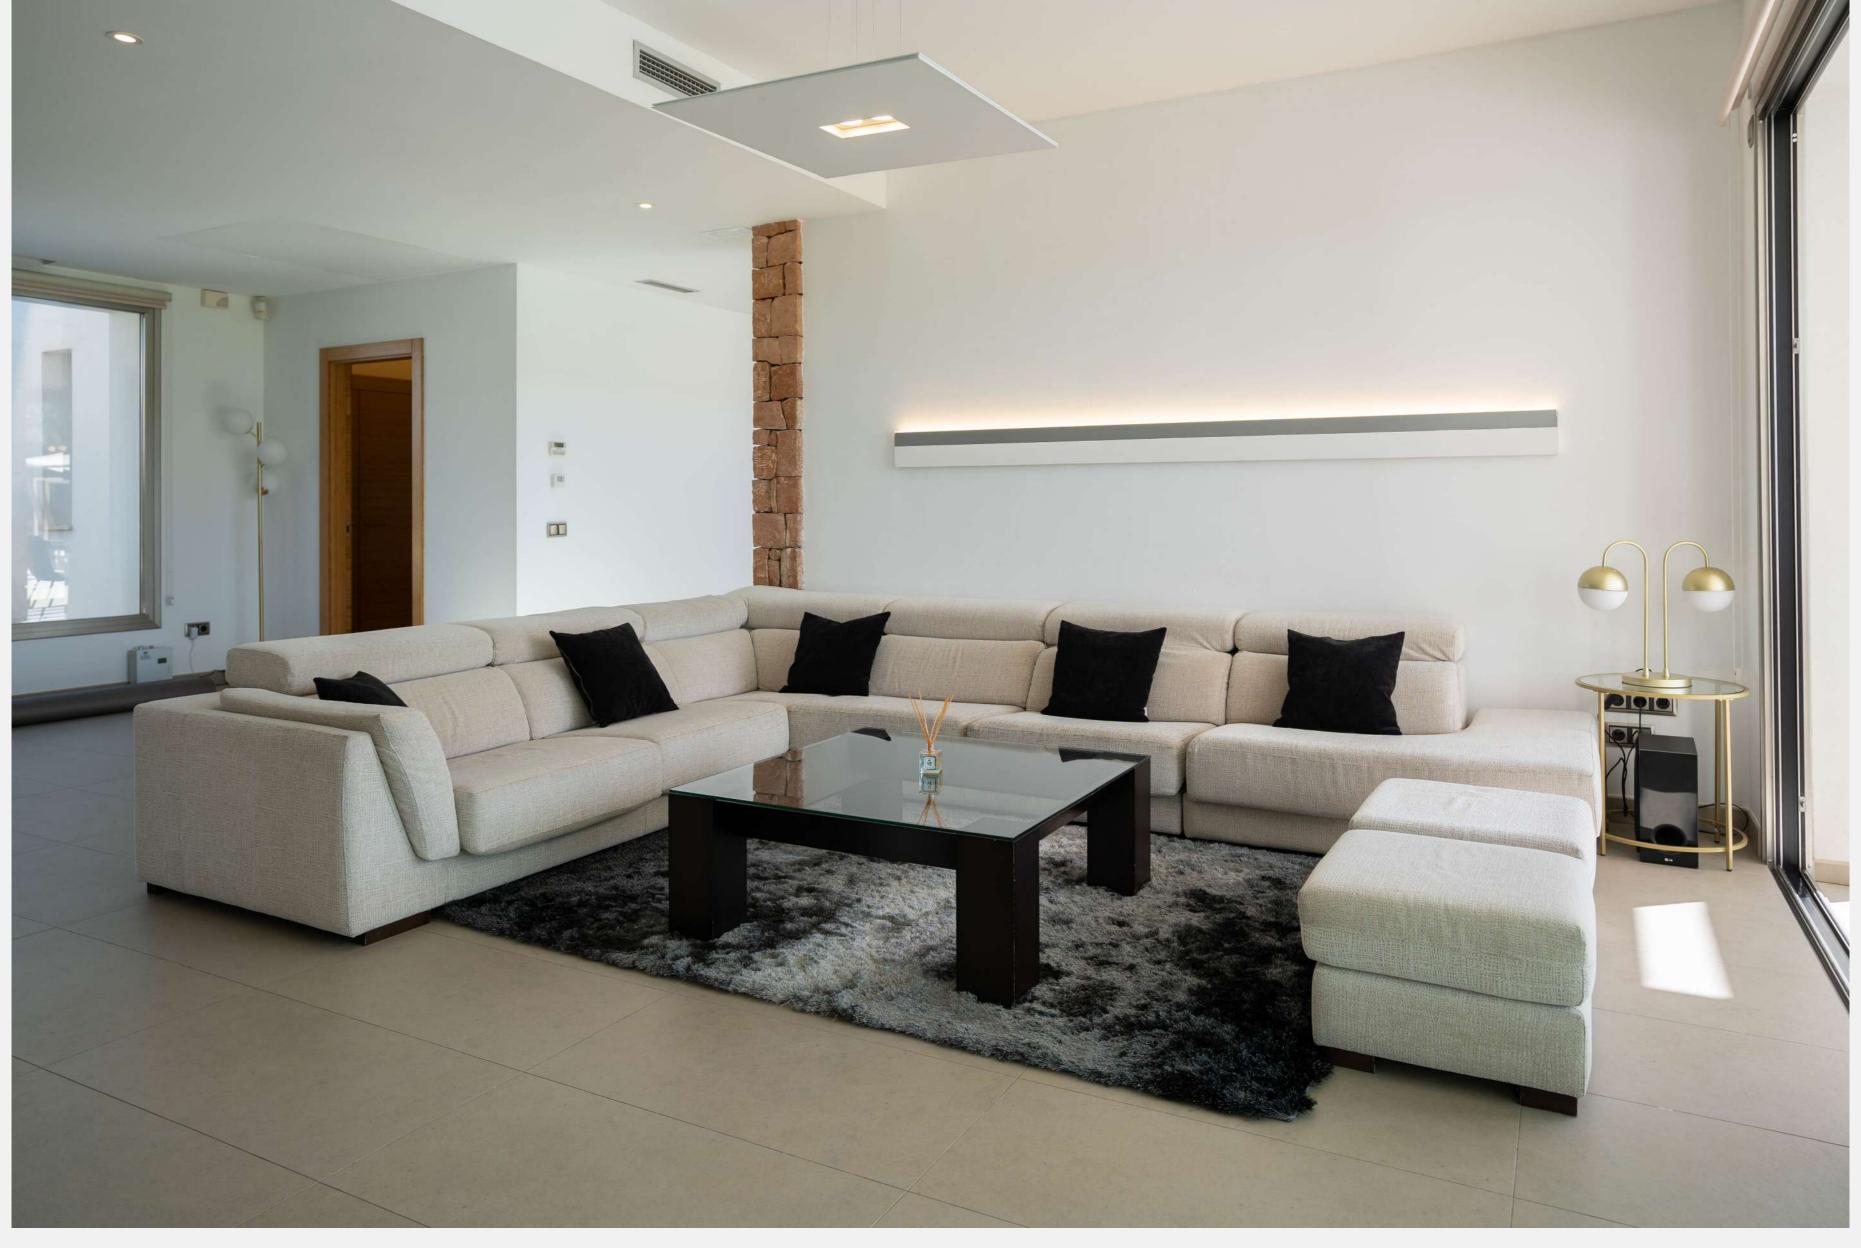

#### INTERIORS

Can Sinatra allows 14 guests. The main building presents 5 comfortable rooms. However in the adjacent privately accessed apartment there is a modern living room, a fully equipped kitchen and two bedrooms with bathrooms. The villa is in immaculate condition with modern furnishings and minimalist, tasteful decor throughout with neutral tones creating an air of sophistication.