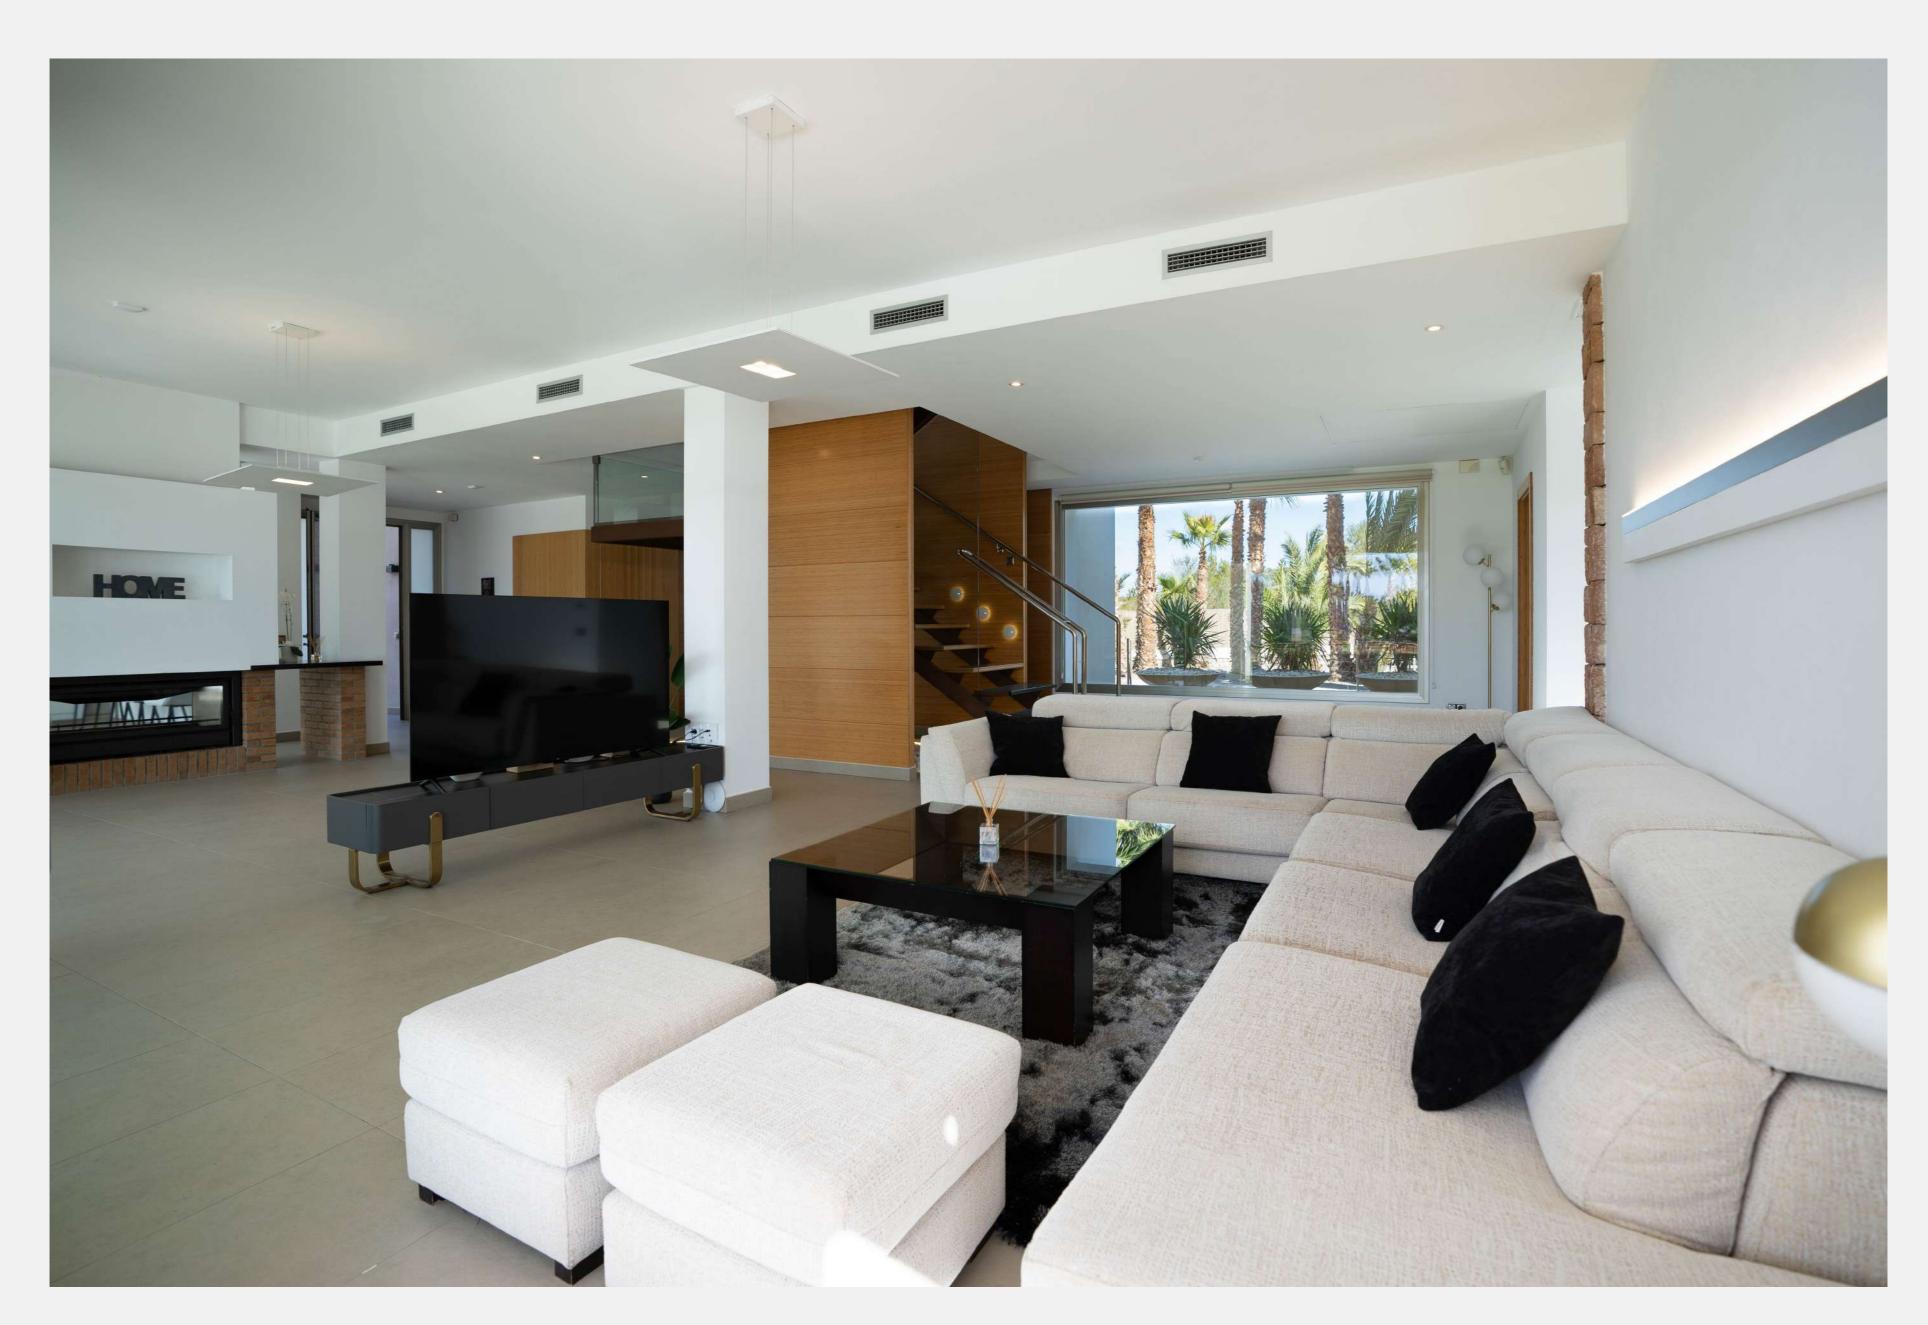

#### INTERIORS

Can Sinatra allows 14 guests. The main building presents 5 comfortable rooms. However in the adjacent privately accessed apartment there is a modern living room, a fully equipped kitchen and two bedrooms with bathrooms. The villa is in immaculate condition with modern furnishings and minimalist, tasteful decor throughout with neutral tones creating an air of sophistication.