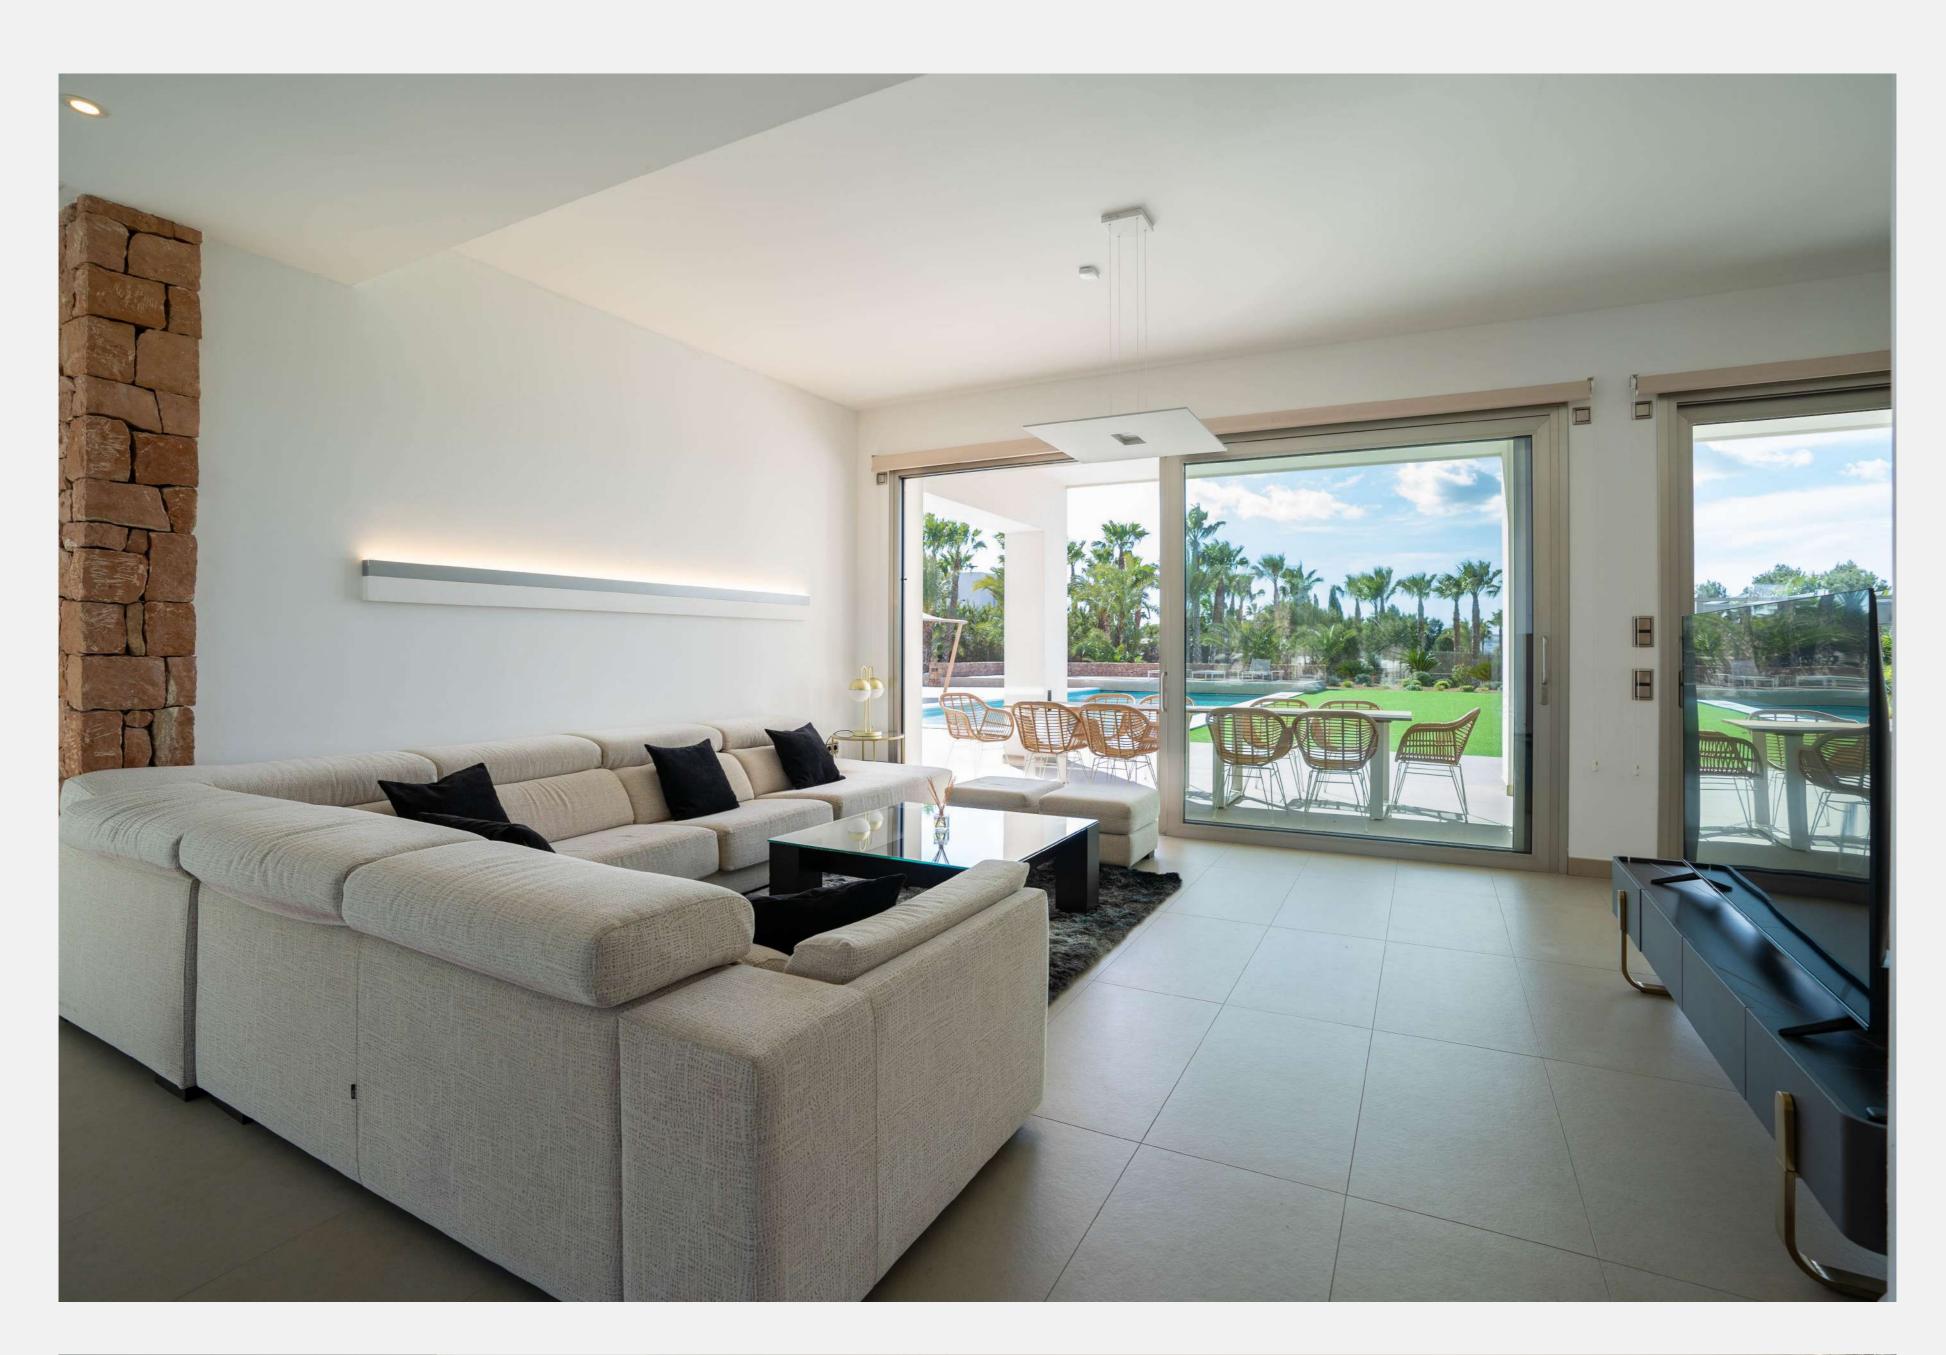

#### INTERIORS

Can Sinatra allows 14 guests. The main building presents 5 comfortable rooms. However in the adjacent privately accessed apartment there is a modern living room, a fully equipped kitchen and two bedrooms with bathrooms. The villa is in immaculate condition with modern furnishings and minimalist, tasteful decor throughout with neutral tones creating an air of sophistication.

#### EXTERIORS

Can Sinatra offers outdoor parking, swimming pool with sun terrace, outdoor/indoor dinning area and BBQ.