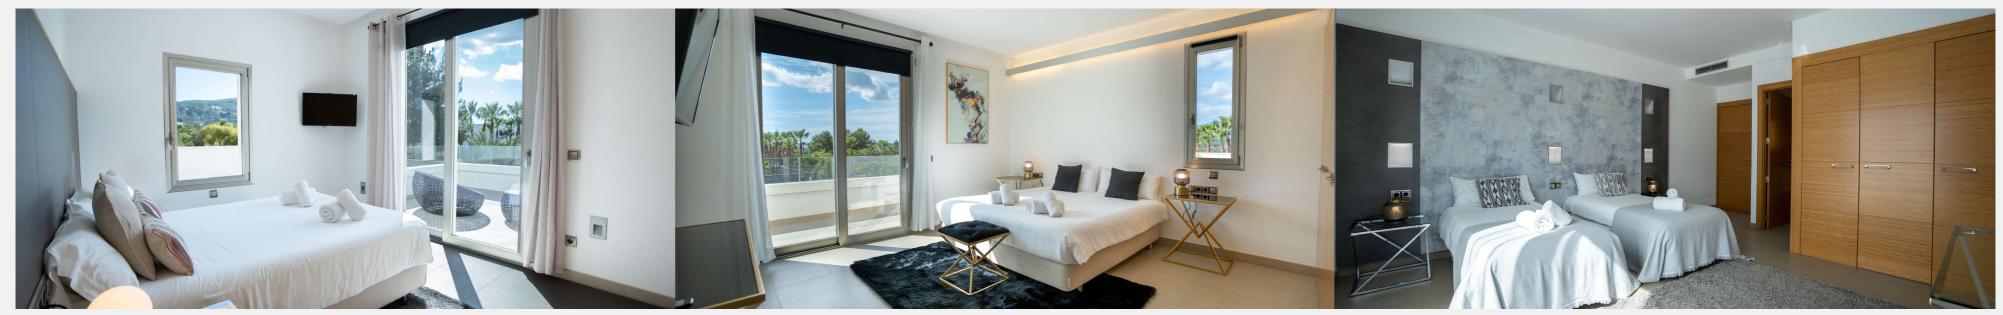

#### INTERIORS

Can Sinatra allows 14 guests. The main building presents 5 comfortable rooms. However in the adjacent privately accessed apartment there is a modern living room, a fully equipped kitchen and two bedrooms with bathrooms. The villa is in immaculate condition with modern furnishings and minimalist, tasteful decor throughout with neutral tones creating an air of sophistication.