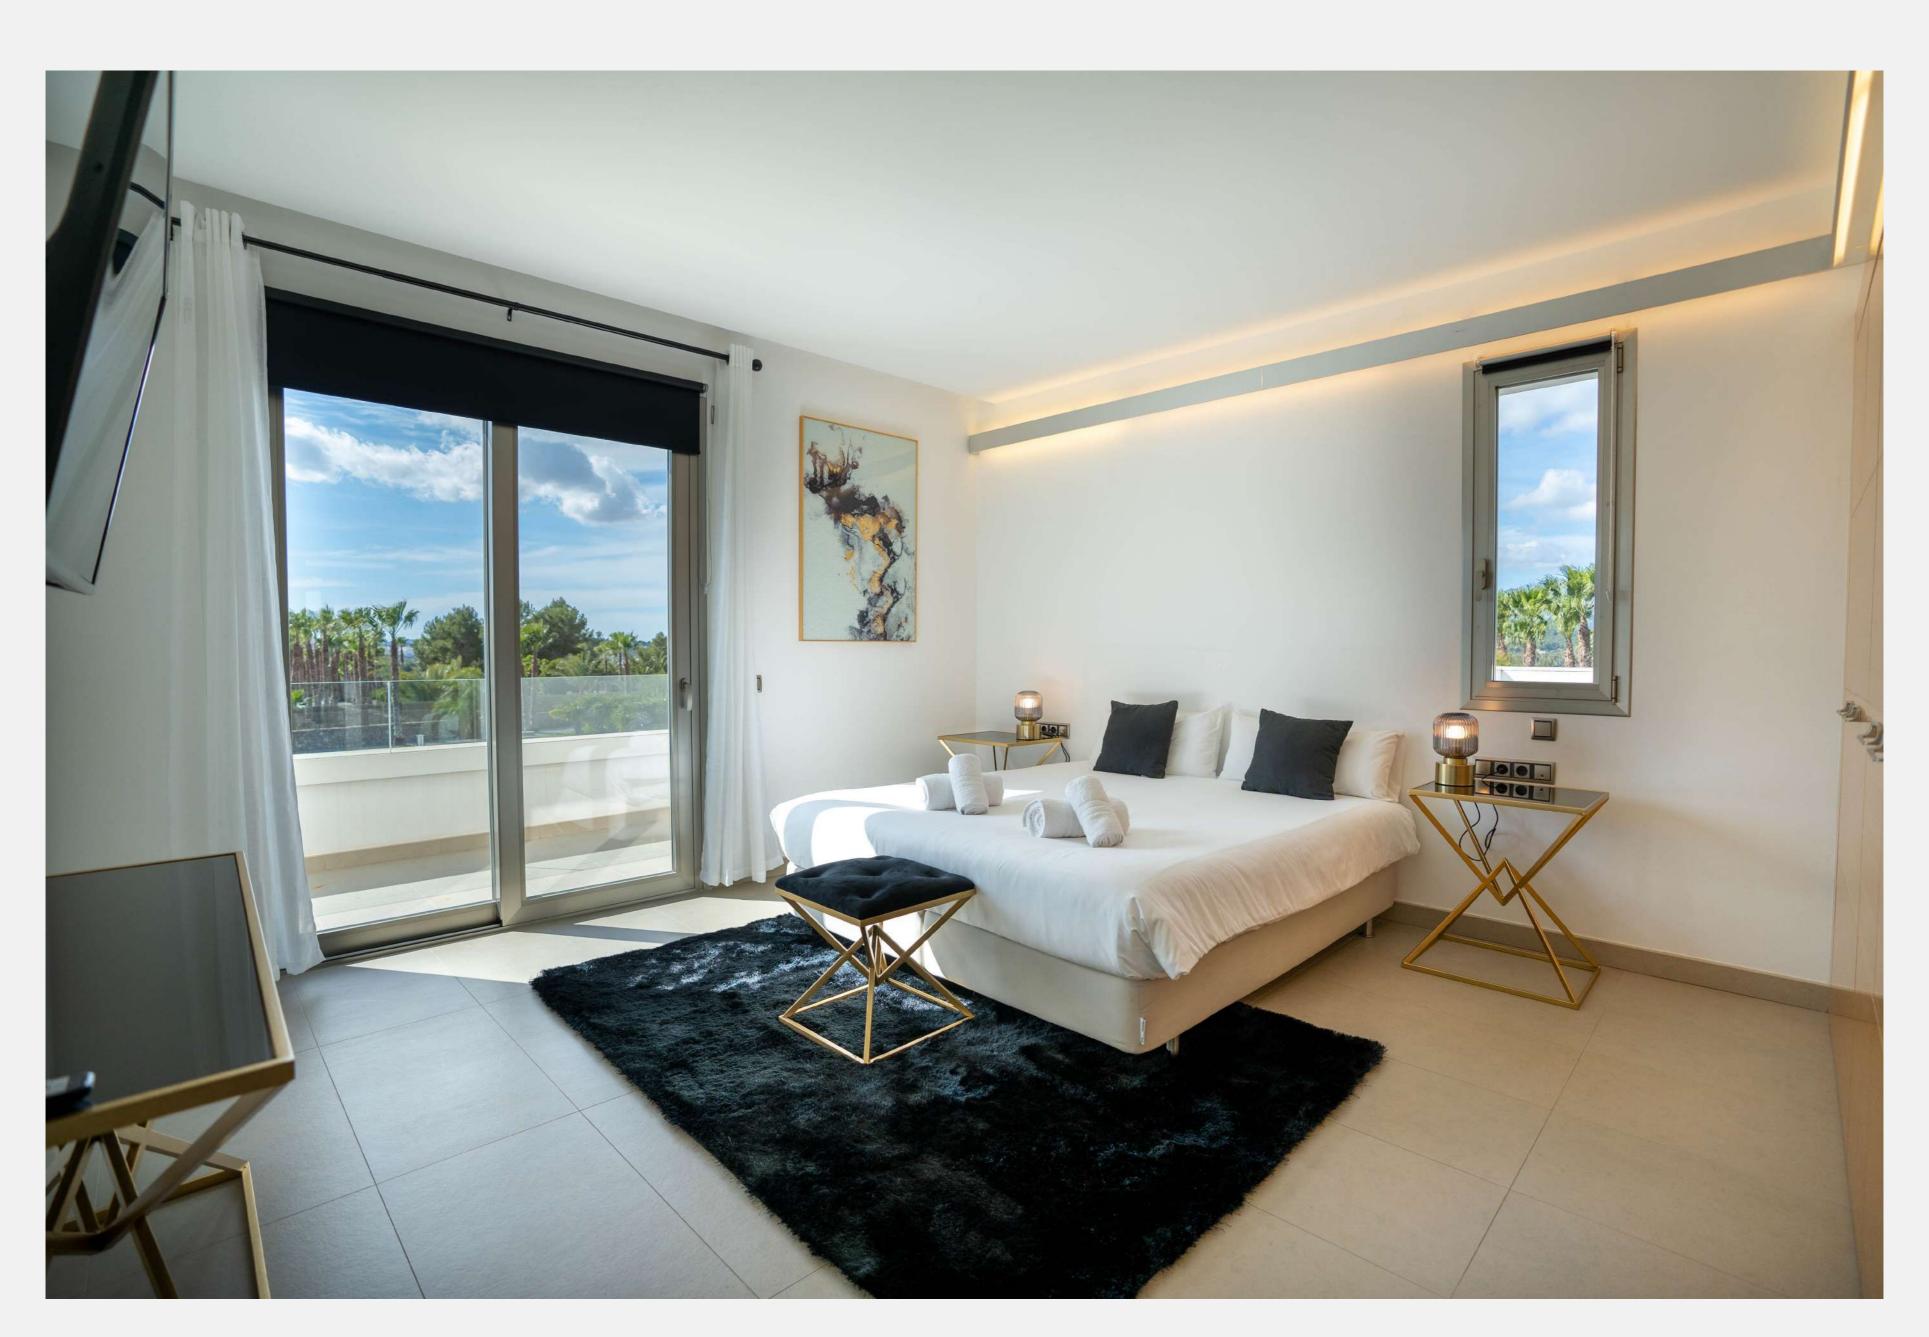

#### INTERIORS

Can Sinatra allows 14 guests. The main building presents 5 comfortable rooms. However in the adjacent privately accessed apartment there is a modern living room, a fully equipped kitchen and two bedrooms with bathrooms. The villa is in immaculate condition with modern furnishings and minimalist, tasteful decor throughout with neutral tones creating an air of sophistication.