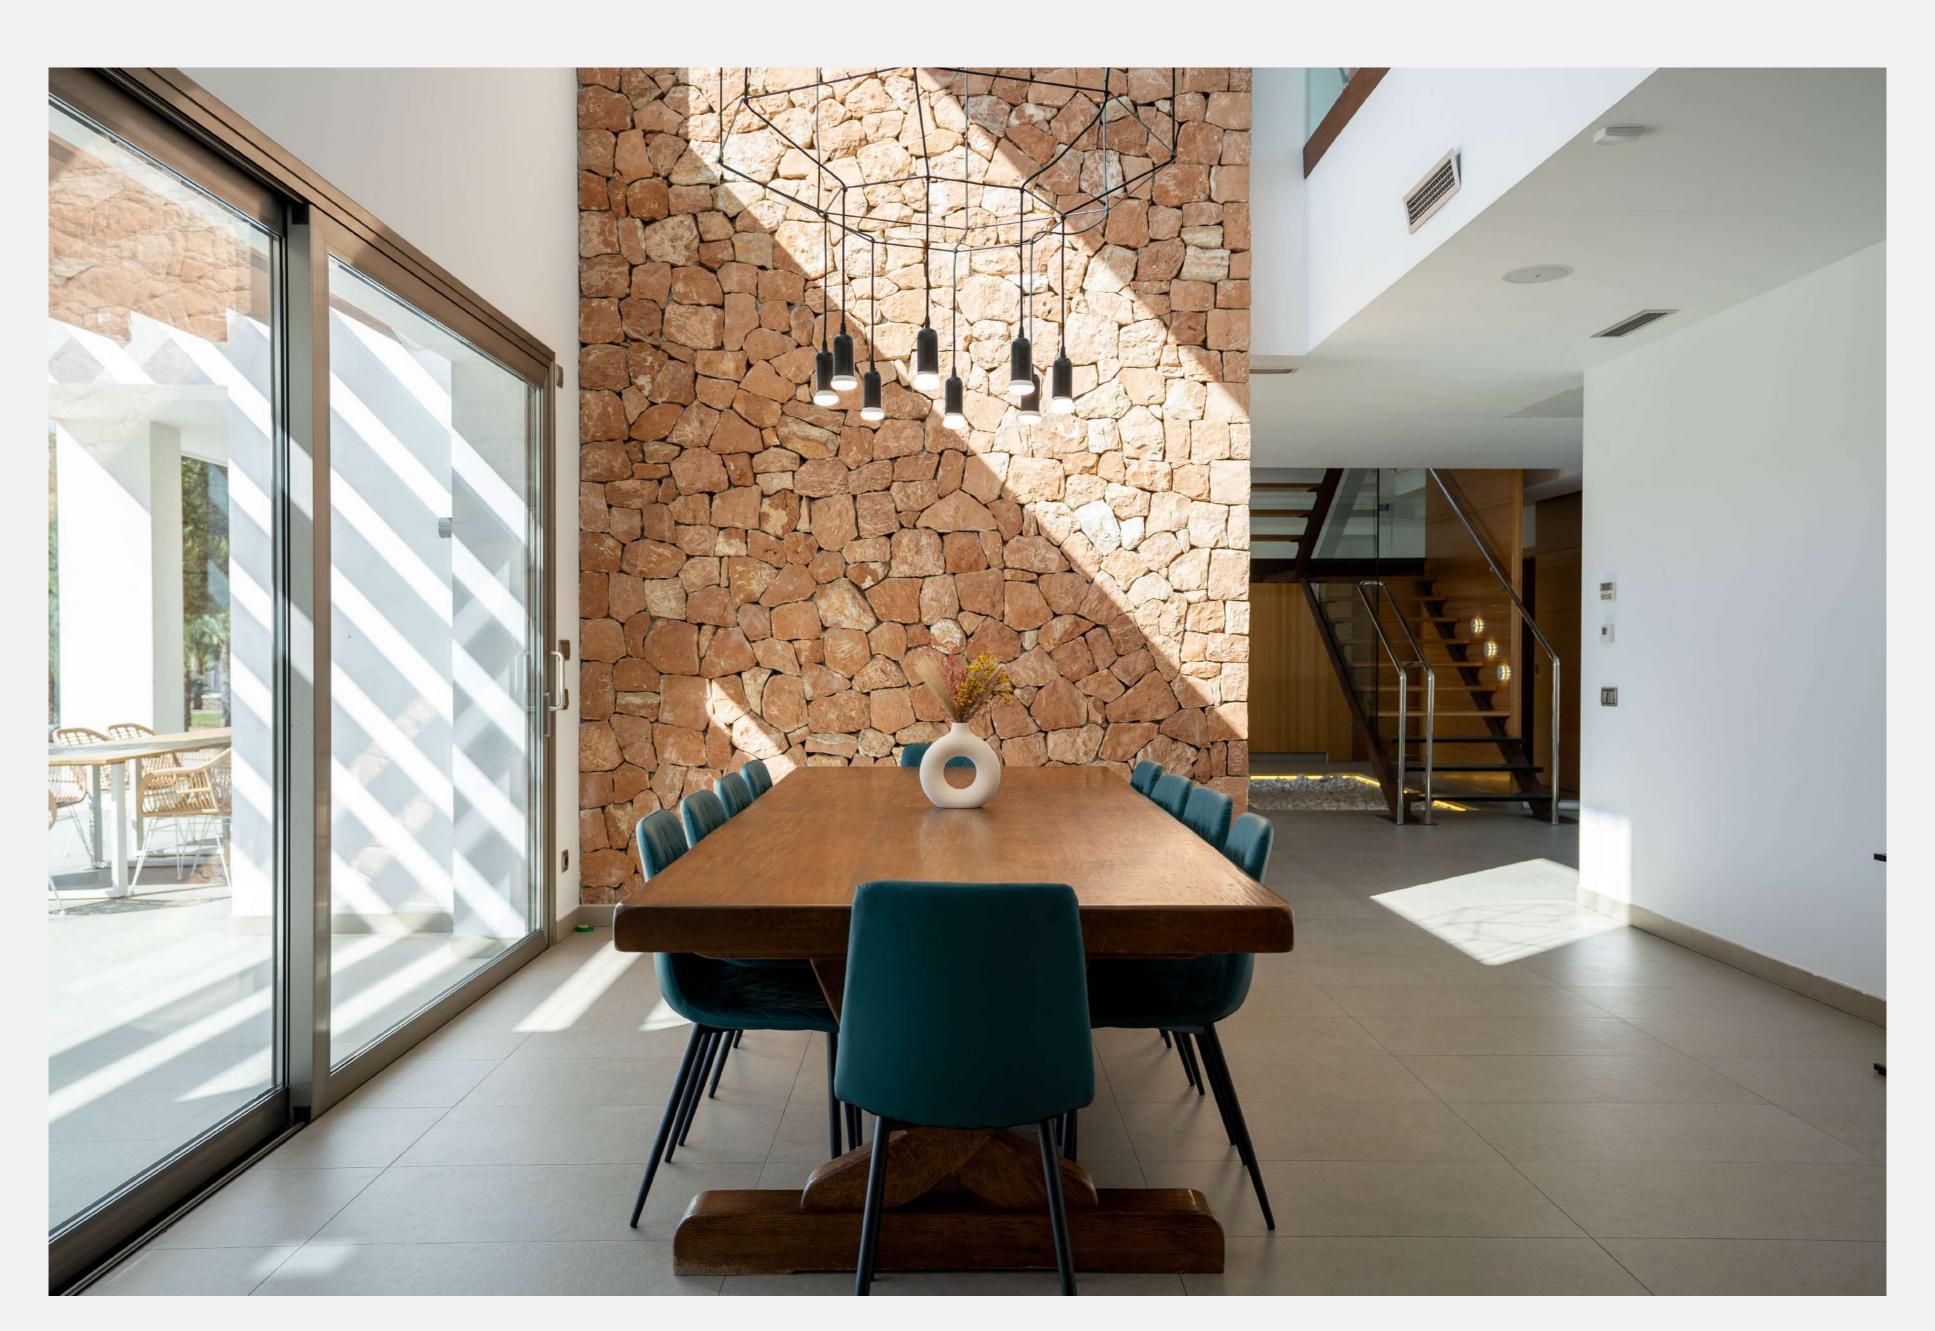

#### INTERIORS

Can Sinatra allows 14 guests. The main building presents 5 comfortable rooms. However in the adjacent privately accessed apartment there is a modern living room, a fully equipped kitchen and two bedrooms with bathrooms. The villa is in immaculate condition with modern furnishings and minimalist, tasteful decor throughout with neutral tones creating an air of sophistication.