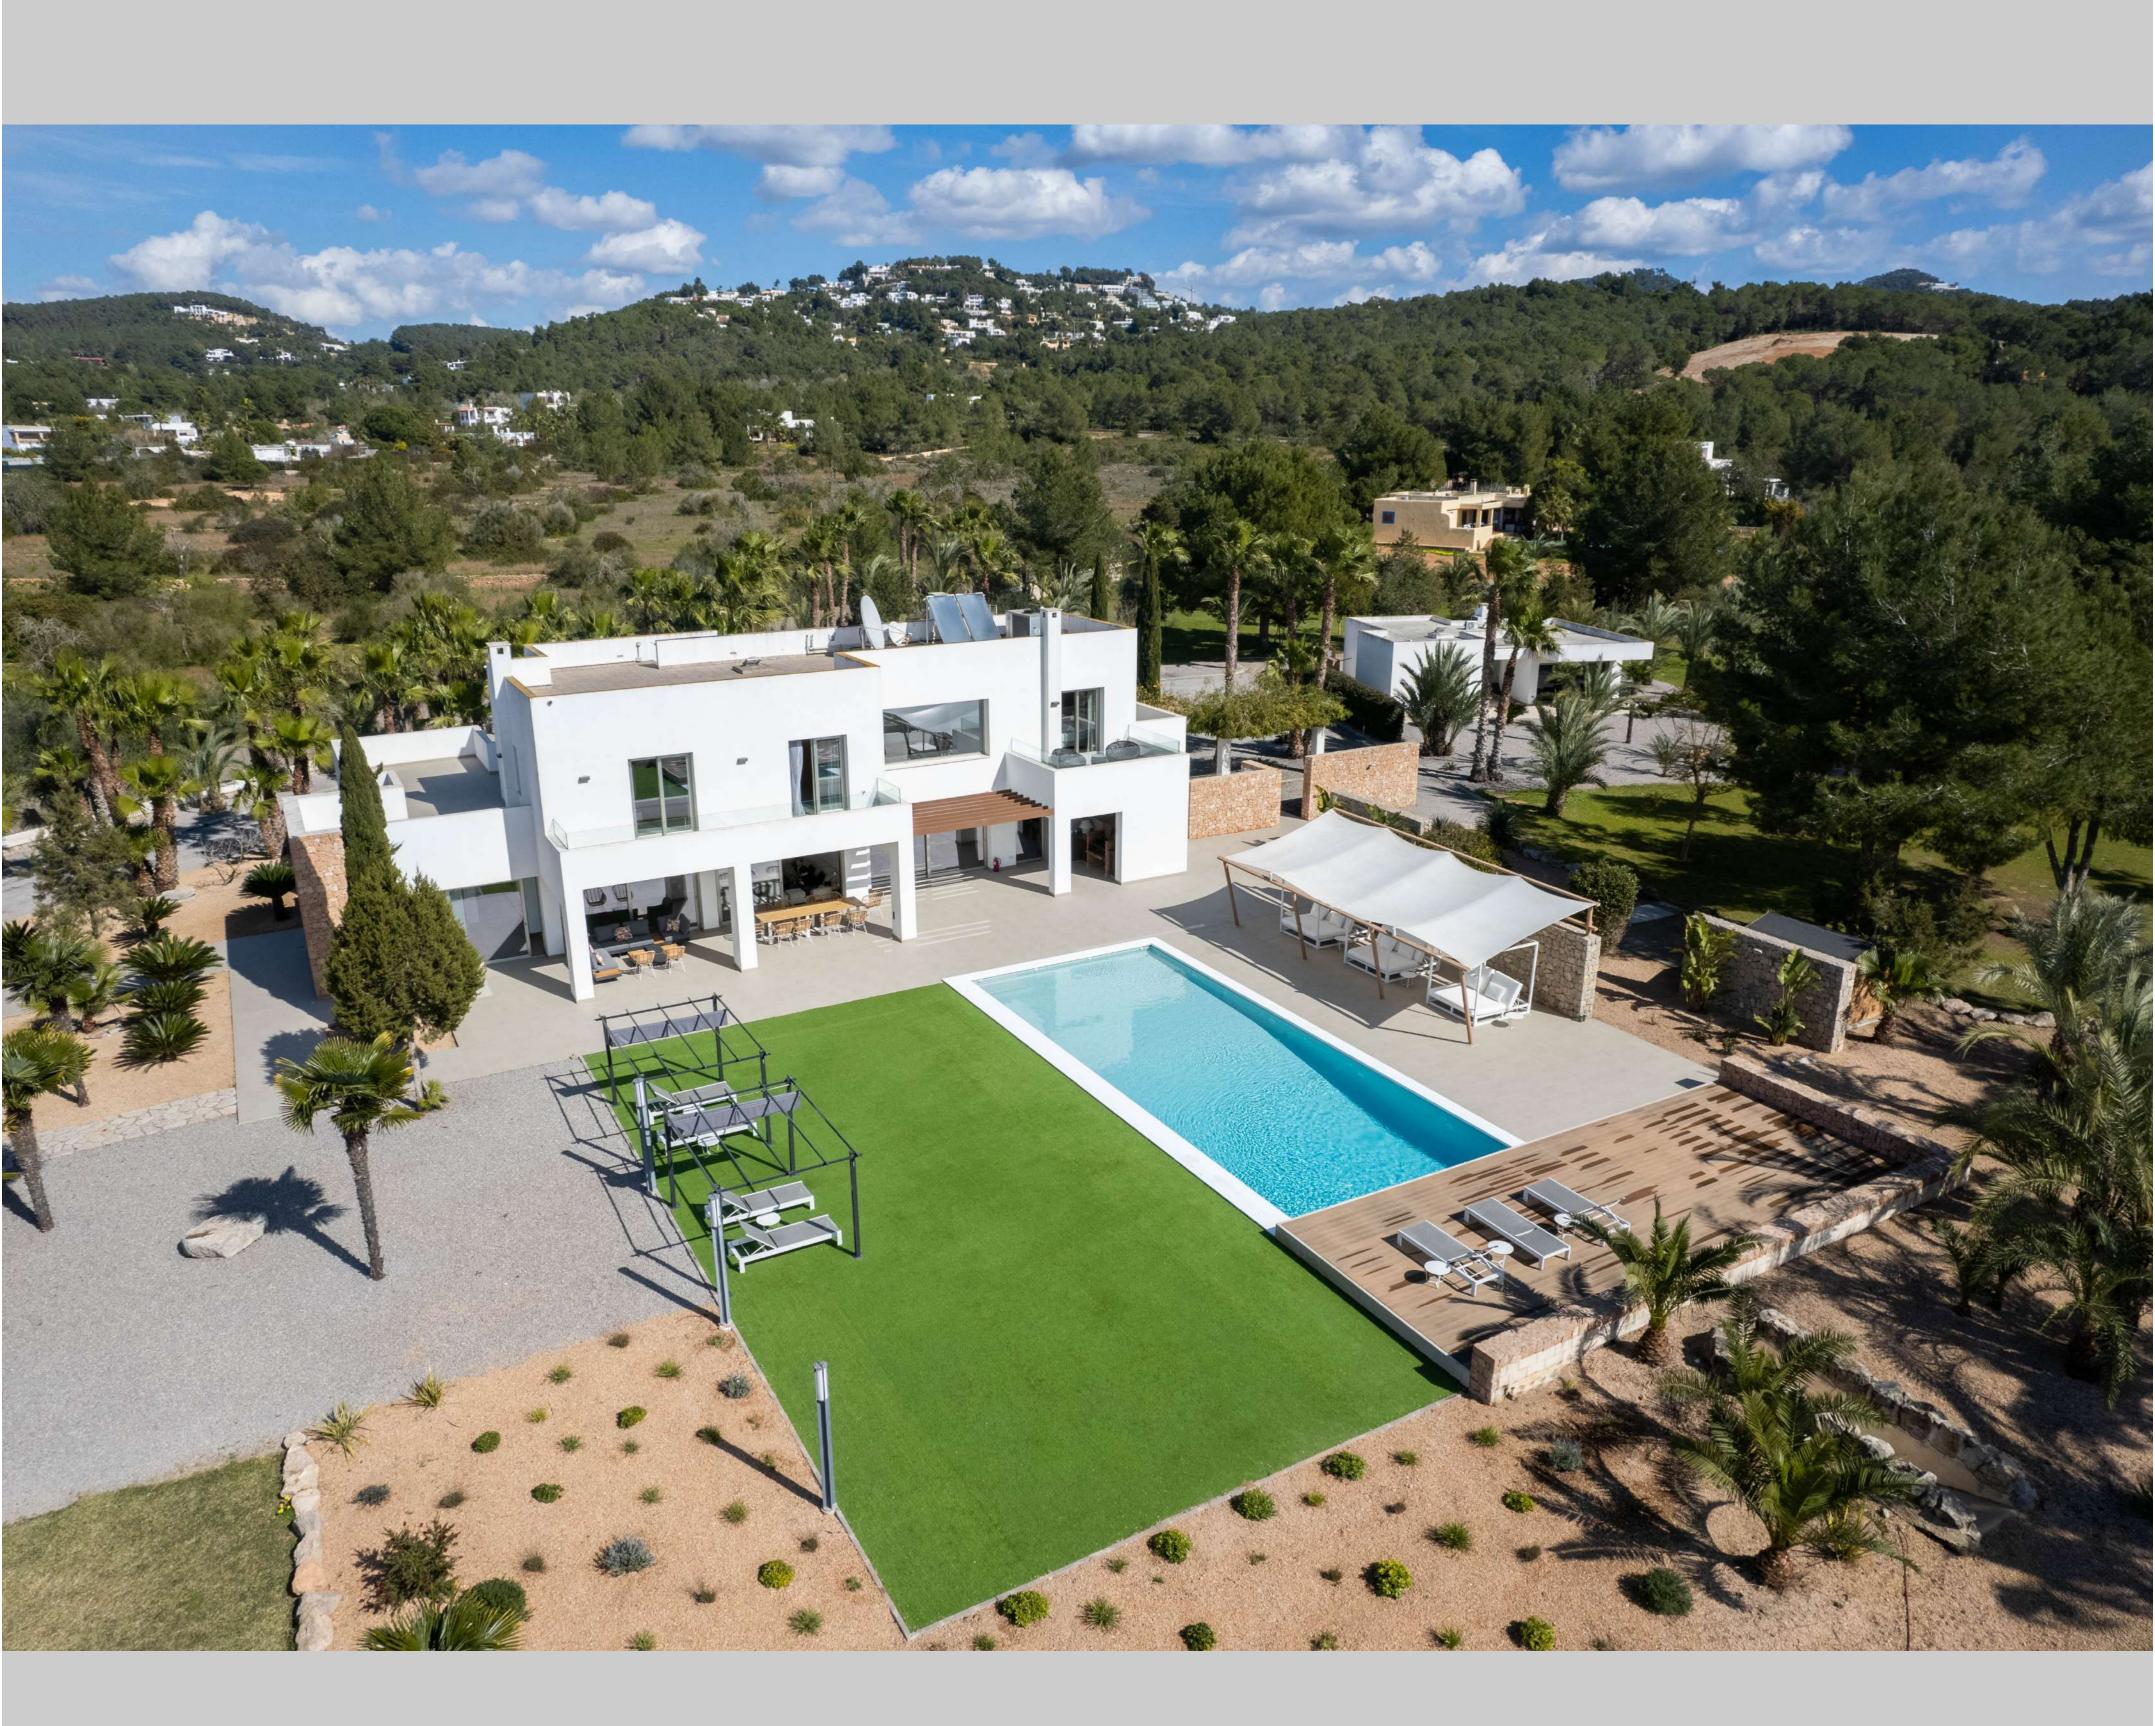

#### VILLA CAN SINATRA

Villa Can Sinatra is located in a residential and quiet area close to Jesus village, perfectly close situated to the center of Ibiza town and a short drive to the beautiful Talamanca beach. The villa is surrounded by 17000 square meters with swimming pool, guest house, BBQ, gym and mini Club among others.

This exclusive villa is surrounded by 17000 square meters of garden with swimming pool, a guest house, BBQ, gym and mini Club among others.

#### EXTERIORS

Can Sinatra offers outdoor parking, swimming pool with sun terrace, outdoor/indoor dinning area and BBQ.