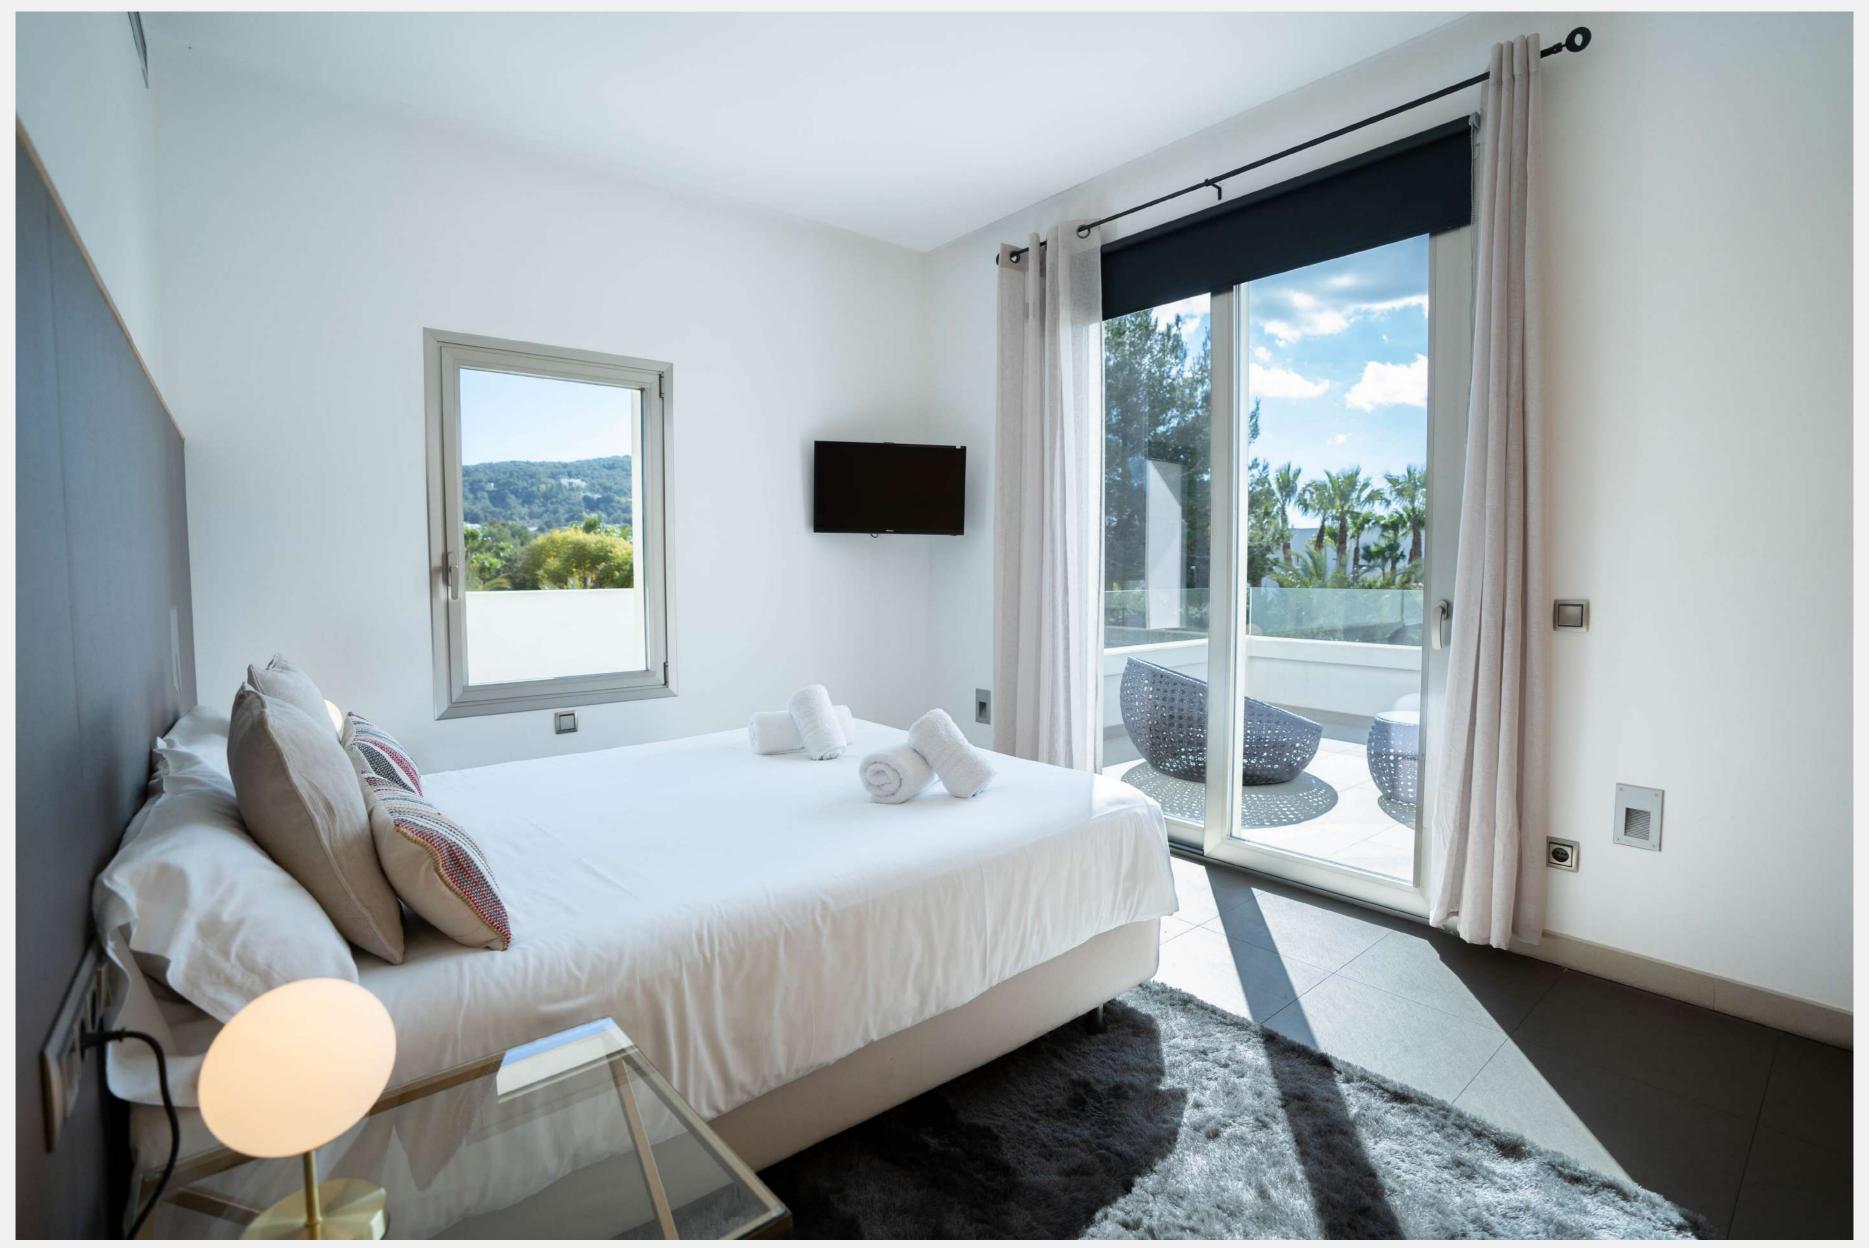

#### INTERIORS

Can Sinatra allows 14 guests. The main building presents 5 comfortable rooms. However in the adjacent privately accessed apartment there is a modern living room, a fully equipped kitchen and two bedrooms with bathrooms. The villa is in immaculate condition with modern furnishings and minimalist, tasteful decor throughout with neutral tones creating an air of sophistication.