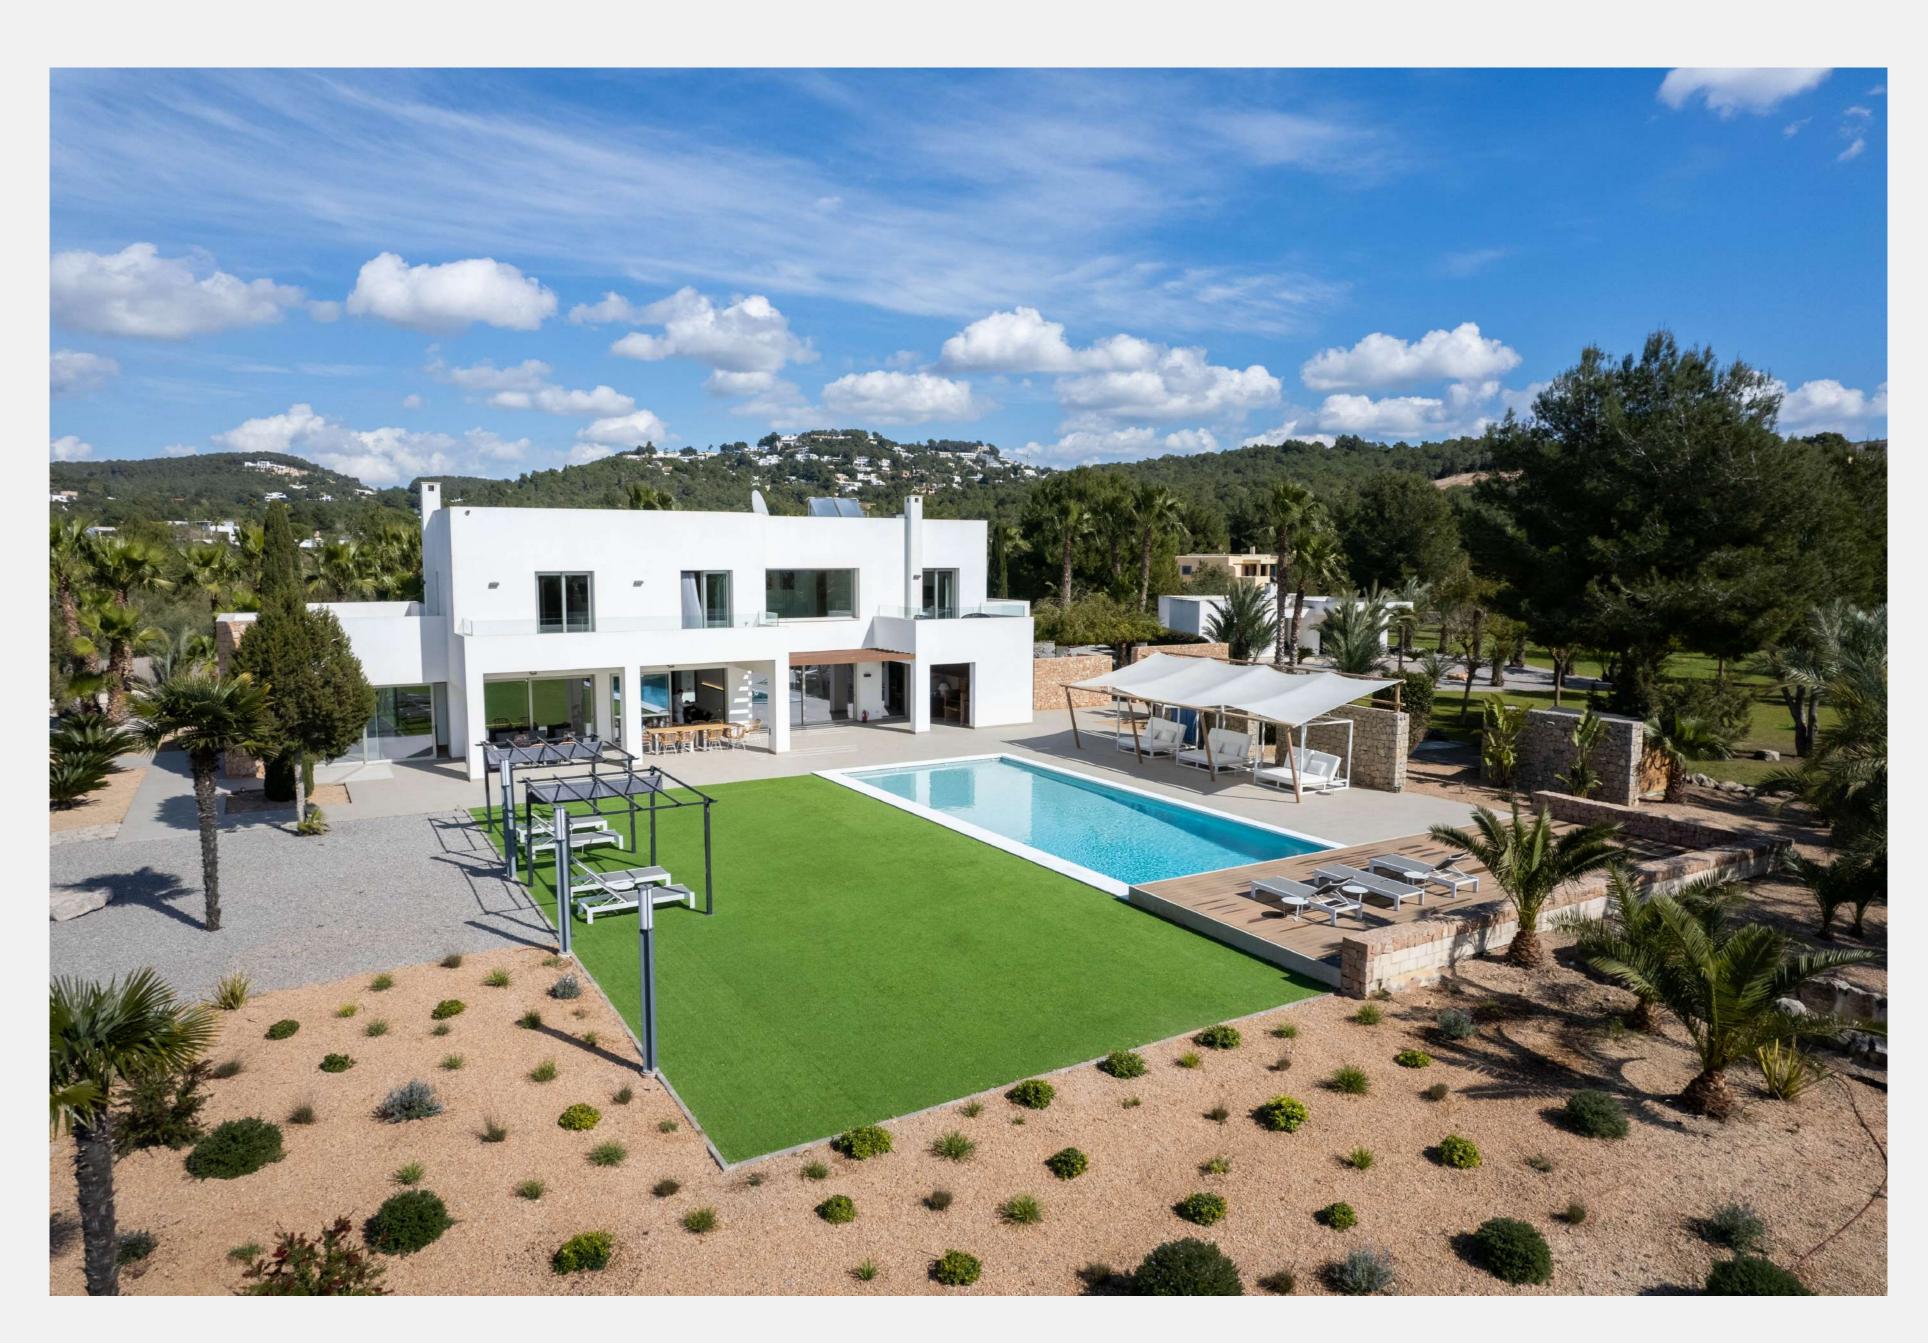

#### VILLA CAN SINATRA

Villa Can Sinatra is located in a residential and quiet area close to Jesus village, perfectly close situated to the center of Ibiza town and a short drive to the beautiful Talamanca beach. The villa is surrounded by 17000 square meters with swimming pool, guest house, BBQ, gym and mini Club among others.

#### VILLA CAN SINATRA

Villa Can Sinatra is located in a residential and quiet area close to Jesus village, perfectly close situated to the center of Ibiza town and a short drive to the beautiful Talamanca beach.

This exclusive villa is surrounded by 17000 square meters of garden with swimming pool, a guest house, BBQ, gym and mini Club among others.

#### EXTERIORS

Can Sinatra offers outdoor parking, swimming pool with sun terrace, outdoor/indoor dinning area and BBQ.