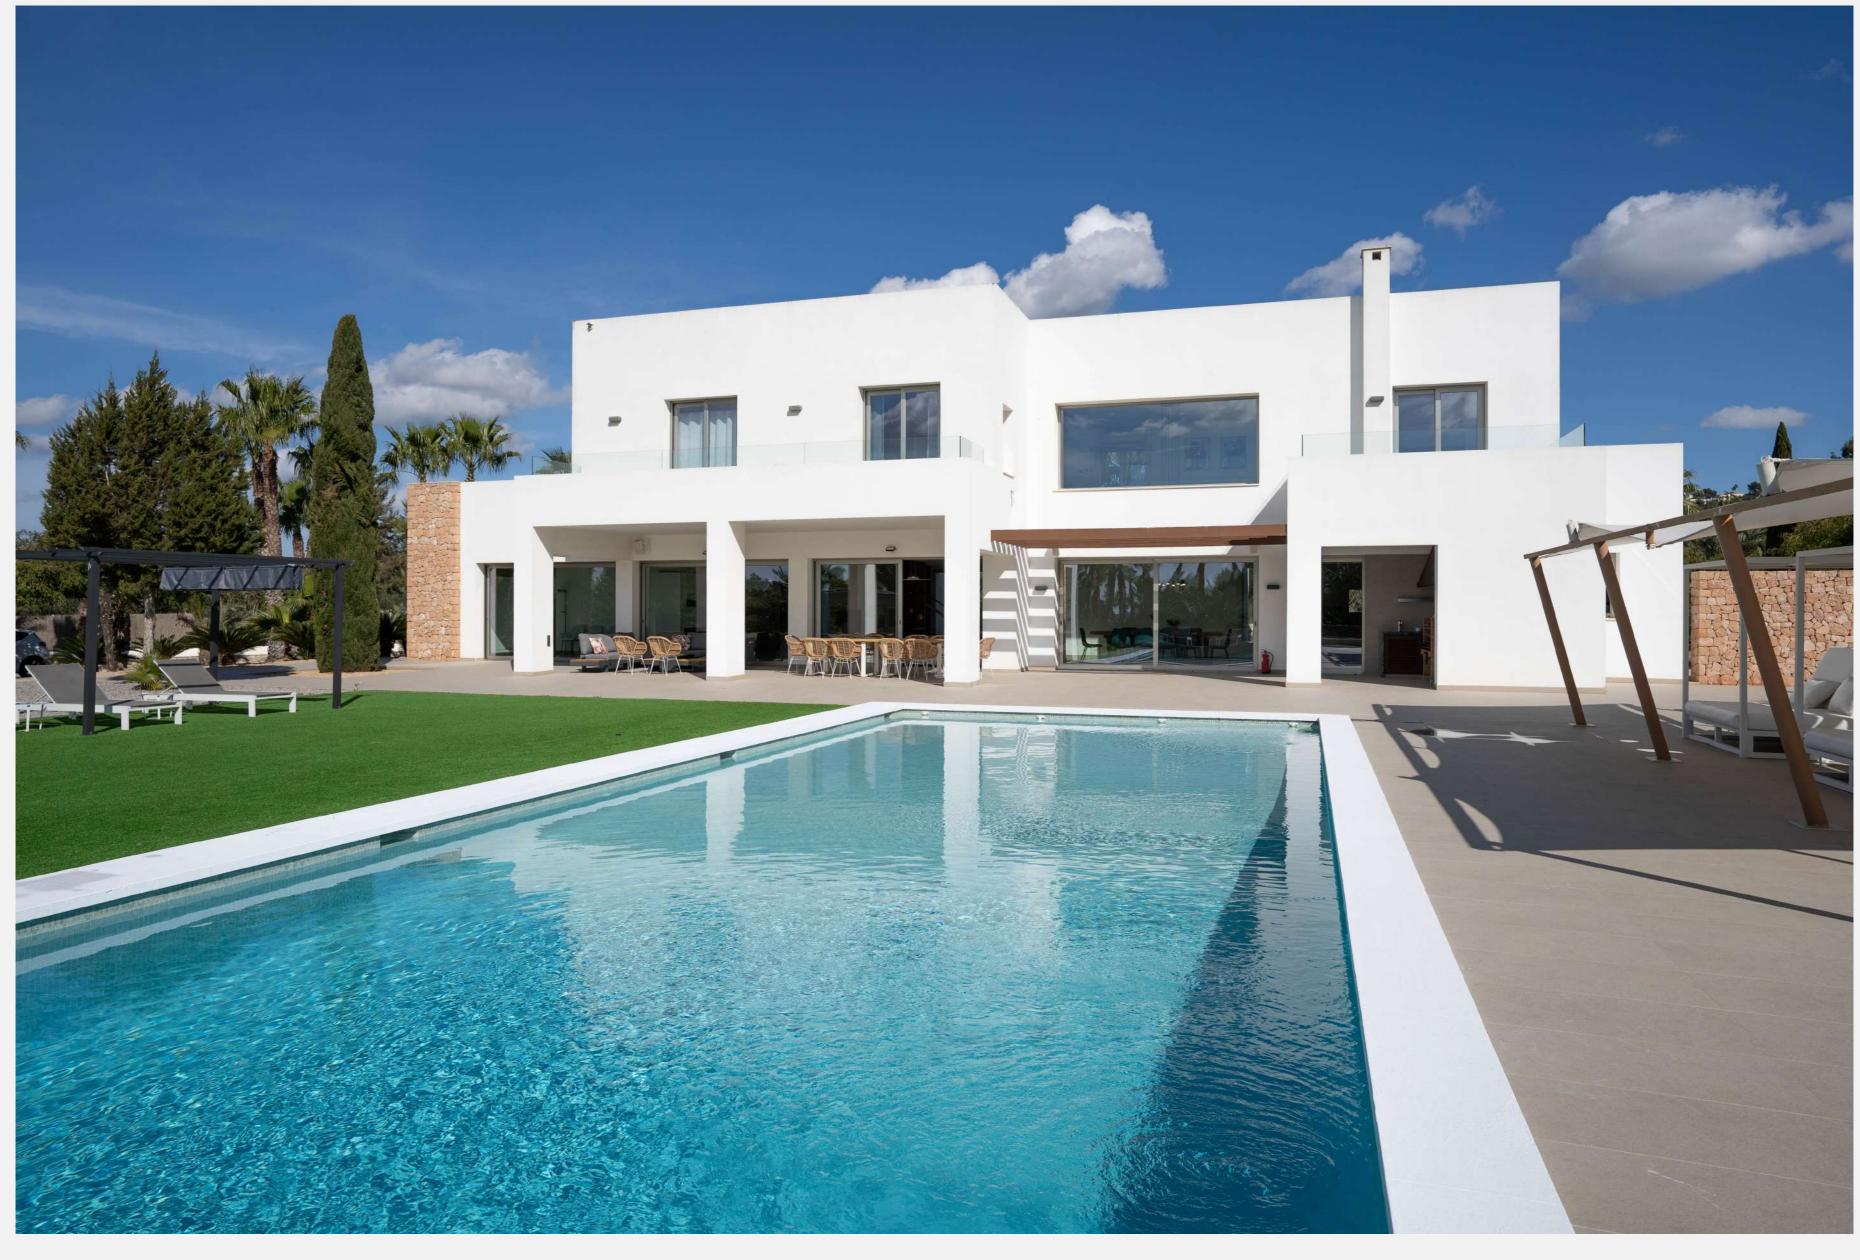

#### EXTERIORS

Can Sinatra offers outdoor parking, swimming pool with sun terrace, outdoor/indoor dinning area and BBQ.