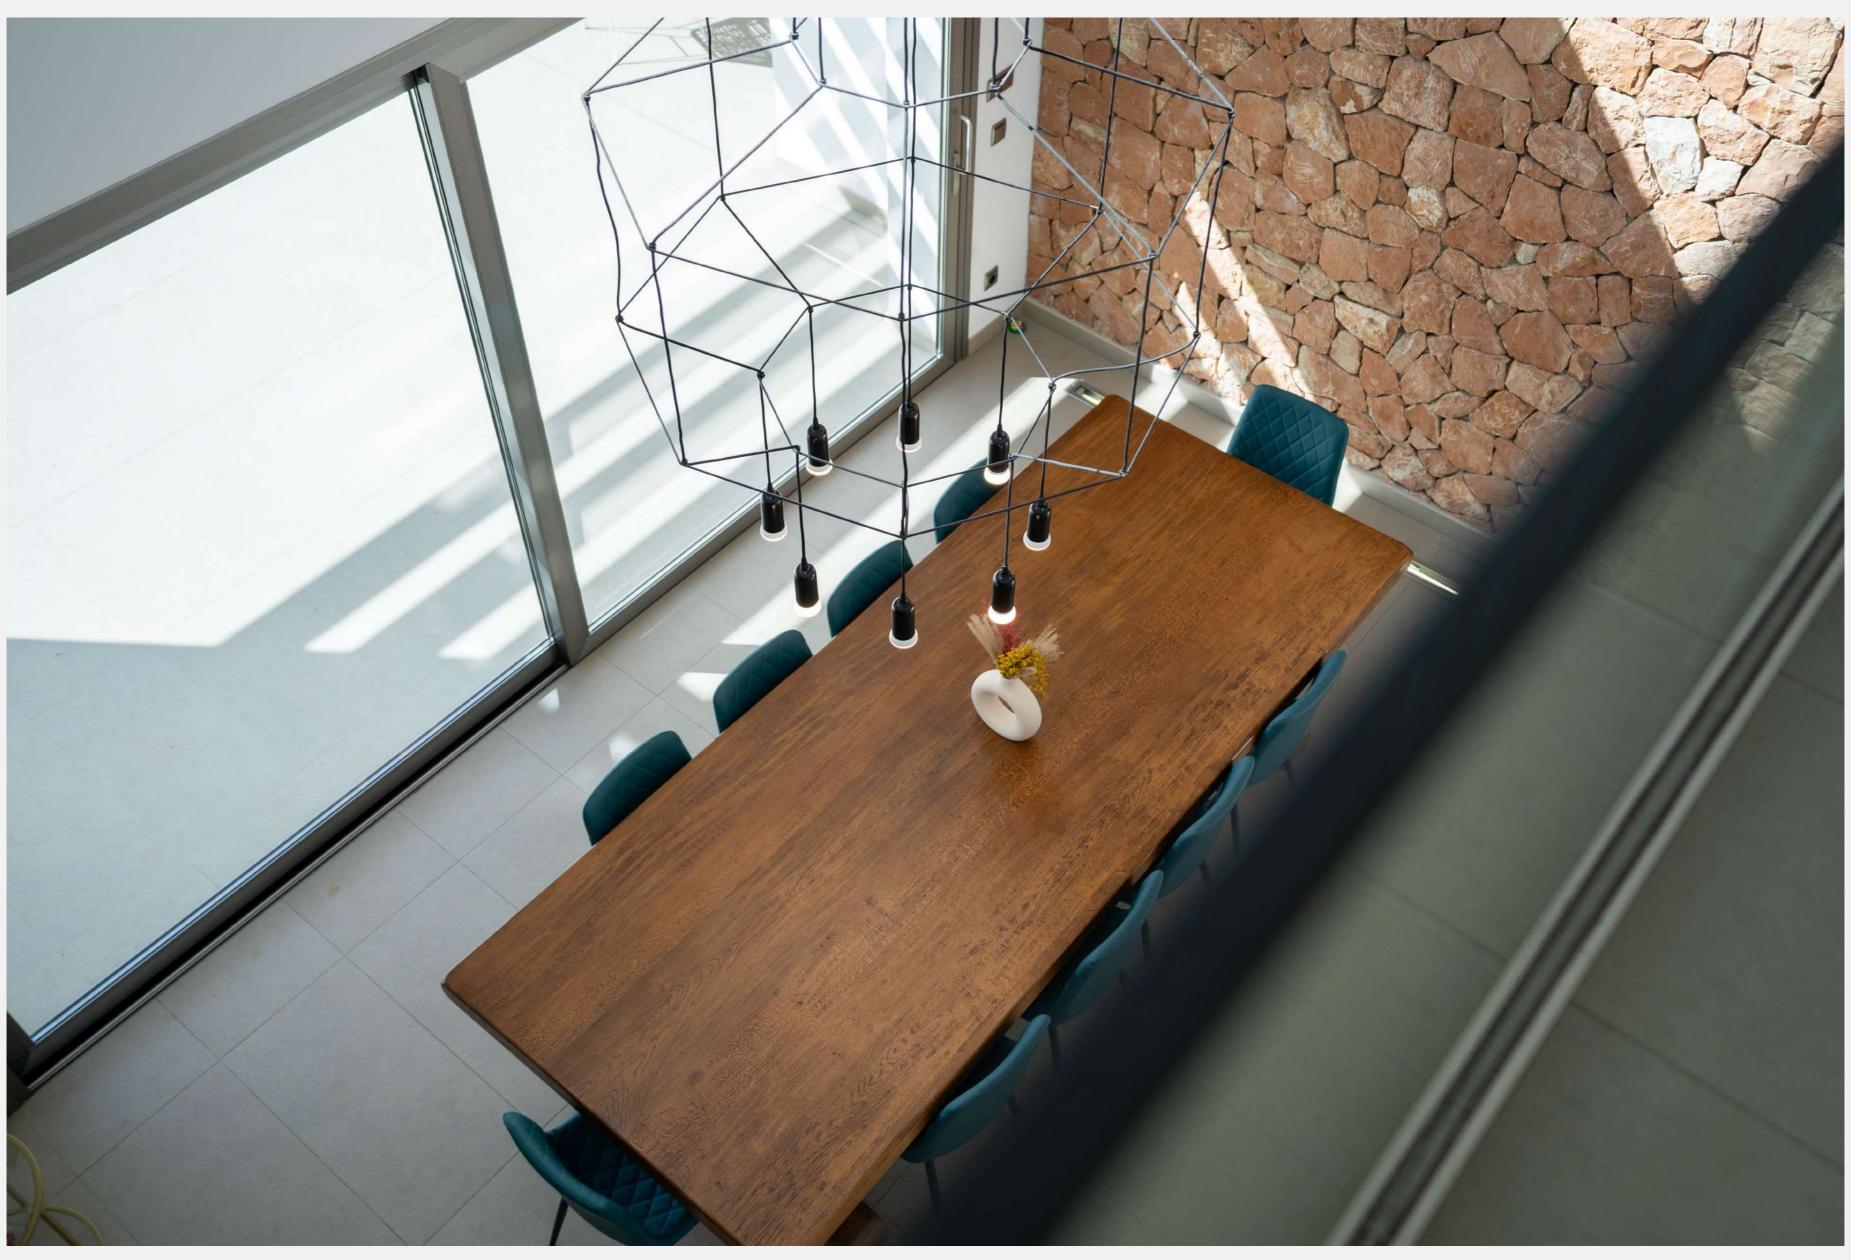

#### INTERIORS

Can Sinatra allows 14 guests. The main building presents 5 comfortable rooms. However in the adjacent privately accessed apartment there is a modern living room, a fully equipped kitchen and two bedrooms with bathrooms. The villa is in immaculate condition with modern furnishings and minimalist, tasteful decor throughout with neutral tones creating an air of sophistication.

#### EXTERIORS

Can Sinatra offers outdoor parking, swimming pool with sun terrace, outdoor/indoor dinning area and BBQ.