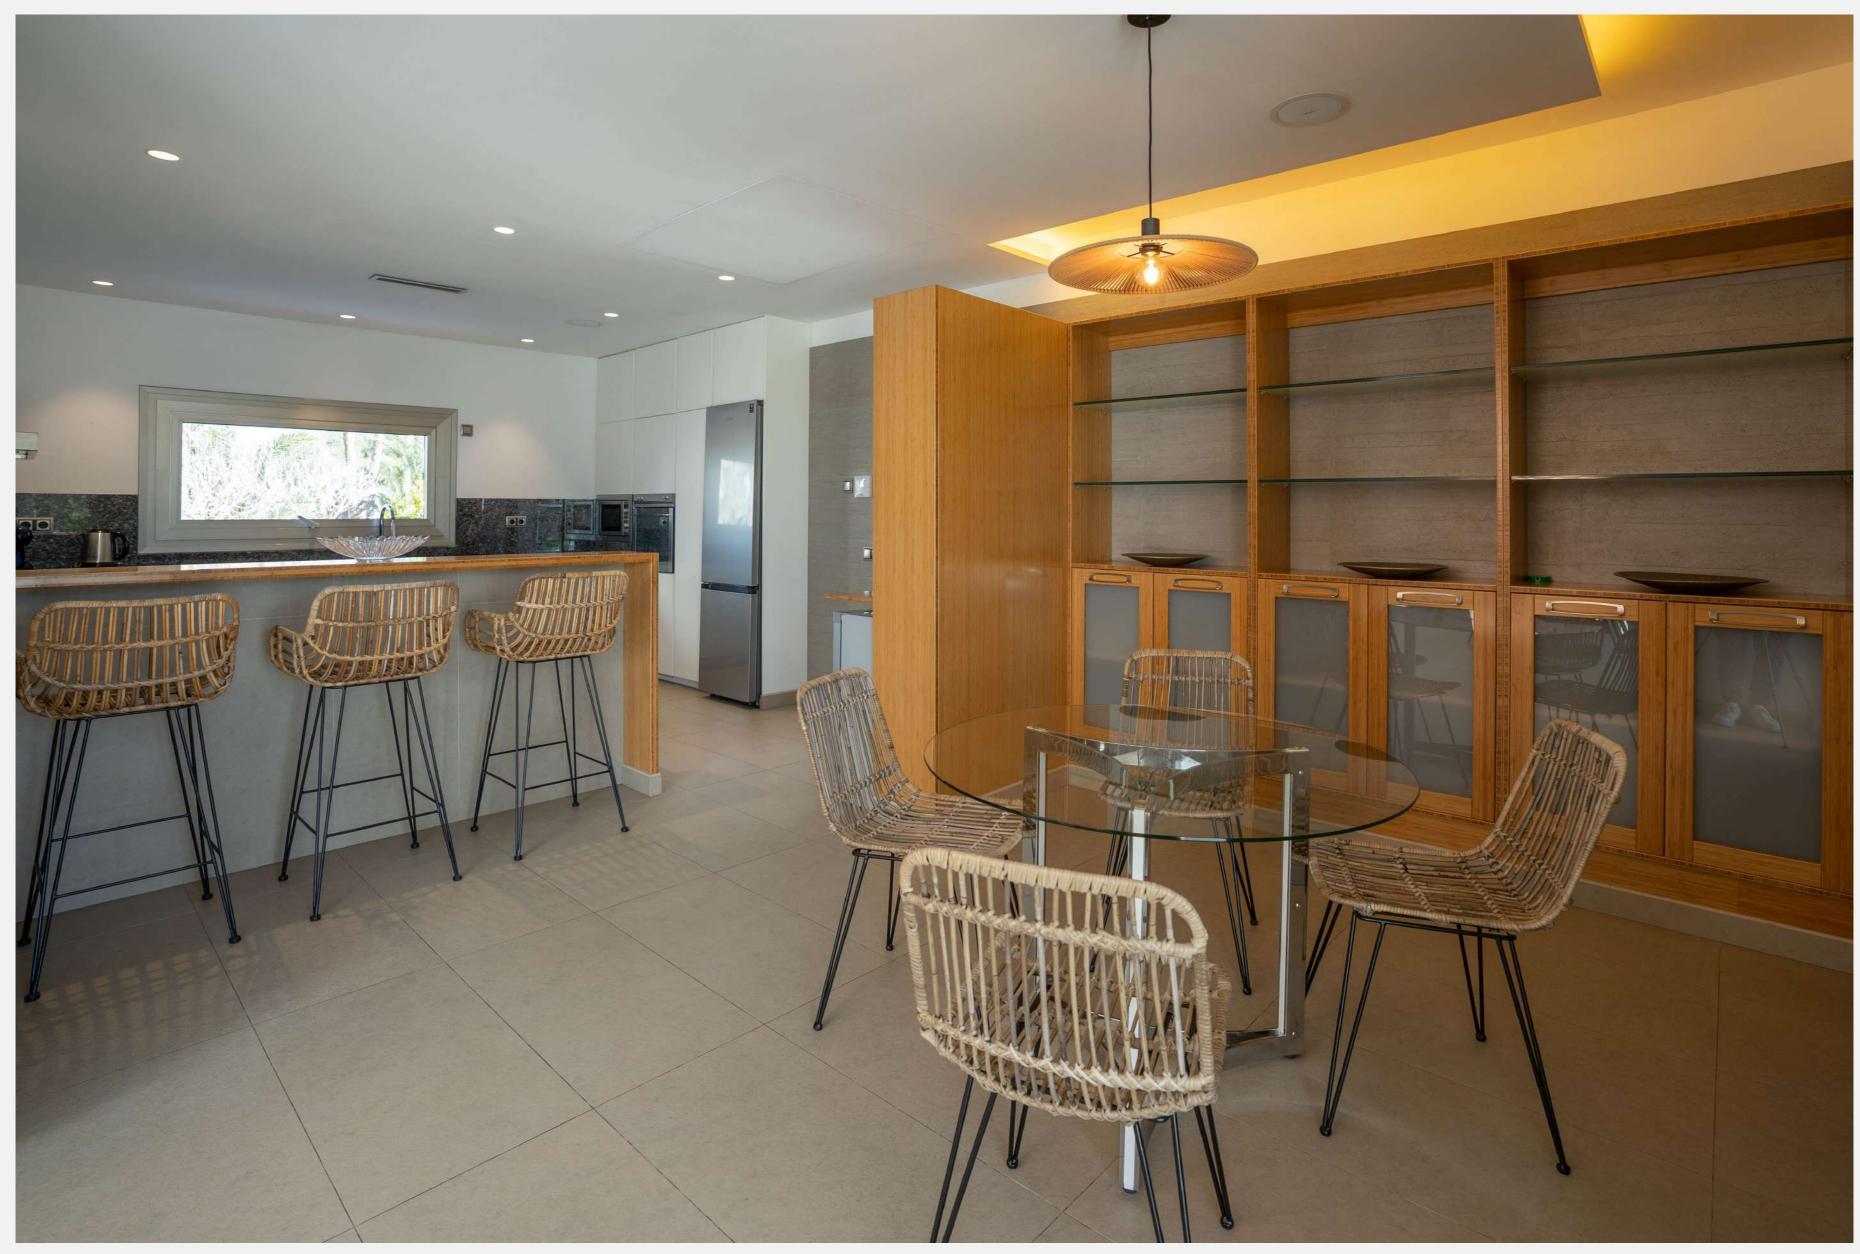

#### INTERIORS

Can Sinatra allows 14 guests. The main building presents 5 comfortable rooms. However in the adjacent privately accessed apartment there is a modern living room, a fully equipped kitchen and two bedrooms with bathrooms. The villa is in immaculate condition with modern furnishings and minimalist, tasteful decor throughout with neutral tones creating an air of sophistication.